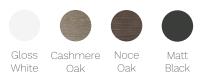

Colour & Finish — White Gloss (GW), Cashmere Oak (CO), Noce Oak (NO),

Black Matt (MB)

**Material** — Glass Mirror, Premium Moisture Resistant Joinery,

Polyurethane or Natural Veneer Finish Frame

**Dimensions** — 1200 x 50 x 750mm