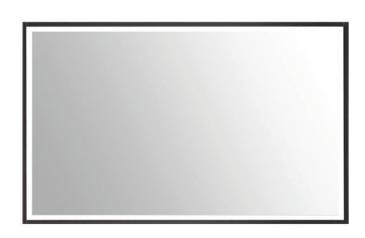

## Arrivo 1200 Mirror

Product Code: AR-1200M-X (see colour codes below)

The Arrivo 1200 Mirror is framed by a stylish Natural Veneer finish or polyurethane, and includes a Sensor, Defogger and LED lighting.