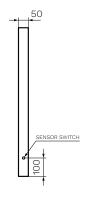

## Arrivo 1200 Mirror

Product Code: AR-1200M-X (see colour codes below)

The Arrivo 1200 Mirror is framed by a stylish Natural Veneer finish or polyurethane, and includes a Sensor, Defogger and LED lighting.

**Features** — Hardwired LED Lighting, Defogger, Infrared Sensor

IP Rating — IP 44

Warranty — 12 Months (Conditions Apply)