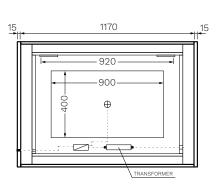

## Arrivo 1200 Mirror

Product Code: AR-1200M-X (see colour codes below)

The Arrivo 1200 Mirror is framed by a stylish Natural Veneer finish or polyurethane, and includes a Sensor, Defogger and LED lighting.

**Features** — Hardwired LED Lighting, Defogger, Infrared Sensor

IP Rating — IP 44

Warranty — 12 Months (Conditions Apply)