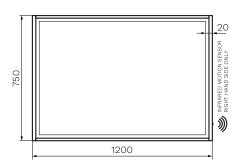

## Arrivo 1200 Mirror

Product Code: AR-1200M-X (see colour codes below)

The Arrivo 1200 Mirror is framed by a stylish Natural Veneer finish or polyurethane, and includes a Sensor, Defogger and LED lighting.

Colour & Finish — White Gloss (GW), Cashmere Oak (CO), Noce Oak (NO),

Black Matt (MB)

**Material** — Glass Mirror, Premium Moisture Resistant Joinery,

Polyurethane or Natural Veneer Finish Frame

**Dimensions** — 1200 x 50 x 750mm

**Features** — Hardwired LED Lighting, Defogger, Infrared Sensor

IP Rating — IP 44

Warranty — 12 Months (Conditions Apply)