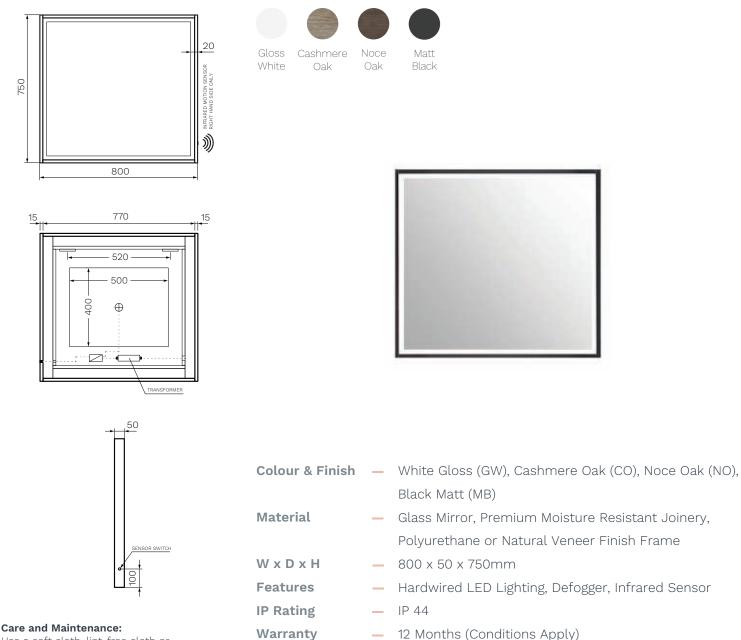

## Product Code: AR-800M-X

(see colour codes below)

The Arrivo 800 Mirror is framed by a stylish Natural Veneer finish or polyurethane, and includes a Sensor, Defogger and LED lighting.

The mirror must not be installed within 150mm of any object, including walls or other bathroom furniture.

Note: Dimensions are in millimetres and nominal. They can vary according to material and manufacturing tolerances. Exact dimensions should be determined by measuring actual product. PARISI reserves the right to vary specifications without notice. August 2020\_v3