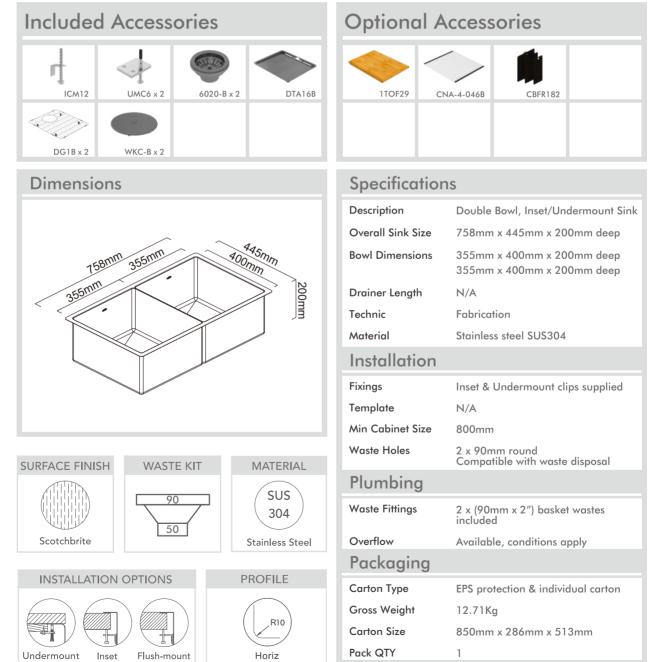

## Model Code: CR340DB

Abey are Australia's leaders in sinkware, designing and manufacturing to the world's highest quality specifications as well as sourcing and bringing you Europe's very best, leading edge designs – practical, affordable, inspirational, stylish, timeless or cutting edge. When you buy an Abey stainless steel sink you receive the highest quality and a 25 year warranty. Abey and the manufacturer are continually seeking ways to improve the design specifications, aesthetic and production techniques of the products. As a result, alterations to the specifications and dimensions of the products and designs occur continually.