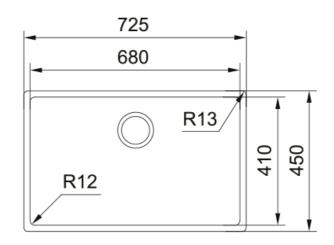

| AS | ре | CL |
|----|----|----|
|    |    |    |

| Aspect                 |                   |
|------------------------|-------------------|
| Sink type              | Bowl (no drainer) |
| Material type          | Stainless steel   |
| Number of bowls        | 1                 |
| Colour                 | Steel             |
| Finish                 | Prebrushed N4     |
| Dimensions             |                   |
| Overall length         | 720.0             |
| Overall depth          | 450.0             |
| Length                 | 680.0             |
| Depth                  | 410.0             |
| Height                 | 200.0             |
| Installation           |                   |
| Cabinet size           | 80 cm             |
| Product features       |                   |
| Installation type      | Flushmount        |
| Installation type      | Slimtop           |
| Installation type      | Undermount        |
| Waste outlet           | 3 1/2"            |
| Position of drainer    | No drainer        |
| Product identification |                   |
| Brand                  | FRANKE            |
| Product family         | Maris             |
| Range                  | Box               |
| Properties             |                   |
| Drainer                | No drainer        |
| Reversible             | No                |
| Tap ledge              | No                |
| Waste kit              | Yes               |
| Waste kit type         | Manual            |
|                        |                   |

## **Technical Data**