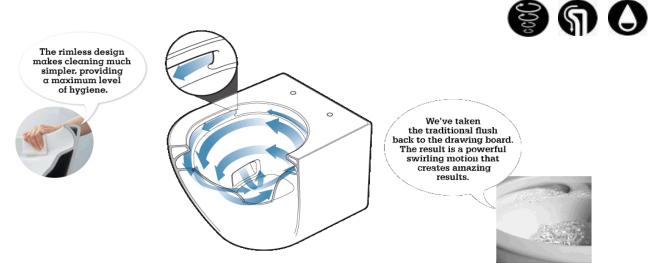

## TOTO Do You Know

Tornado Flush is an integral feature in every new TOTO toilet. This completely new flushing system cleans and flushes both the rim way and bowl in an innovative

It does this by reimagining the way a toilet flushes. Instead of letting water pour down from the rim as in a traditional flush, the Tornado Flush projects three powerful jets of water from inside the bowl. This motion creates a whirlpool effect that cleans the entire surface. As well as cleaning far more thoroughly than any other flush system, it is quiet and water-efficient.

Tornado Flush toilets have a rimless design, so there is no place for dirt and germs to hide, making for a more attractive, more hygienic toilet. It is also much easier to clean because of the CeFiONtect glaze.