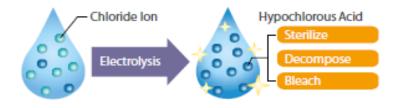

## \_ewater+

TOTO new WASHLET makes \_\_ewalter tap water by electrolyzed chloride ion. The electrolyzed chloride ion becomes hypochlorous acid which has sanitizing effect.

This process does not require any chemical, but tap water itself. After use of *ewater* feturns to normal water in the state of safe and environmental friendly.