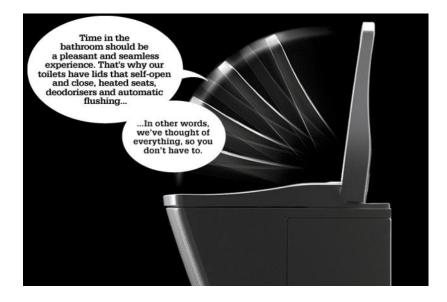

## TOTO Do You Know

Automatic functions opens the toilet lid on approach; as you leave, the toilet automatically activates the Tornado Flush, and the lid closes with a gentle motion. When you sit down, the deodoriser starts automatically.

Integrated, automated technologies make using TOTO products the most convenient, delightful bathroom experience you can imagine.

WASHLET Technology incorporates a unique wand that allows water to be used for personal cleaning in a way that leads to a completely new level of hygiene and comfort. The warm water cleans far more effectively than paper ever could. Its temperature and flow are easily adjusted by remote control, and the wand self-cleans before and after every use. The energy-saving mode can also be activated to increase efficiency.