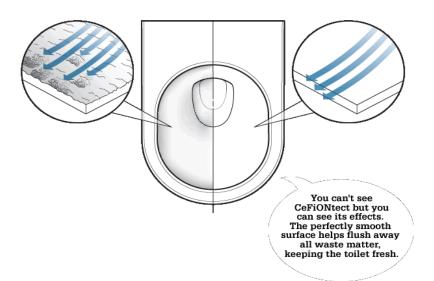

<u>CeFiONtect</u> is a glaze applied to all TOTO ceramic products, leaving them with a long-lasting finish that prevents the build-up matter. of mould, limescale and waste

The nano-technology used in CeFiONtect has redefined the idea of a clean ceramic surface. It's impossible to see with the naked eye, but untreated ceramics have rough, imperfect surfaces. Under a microscope they look like mountain ranges: no matter how much you clean them, bacteria will always build up in their ridges and crevices. With CeFiONtect, we are able to ensure perfectly smooth surfaces to which very little dirt can stick.

Because CeFiONtect is applied before the ceramics are fired, it is far more resilient than glazes applied after firing. In effect it is a longer-lasting shield for surfaces that makes them clean by nature