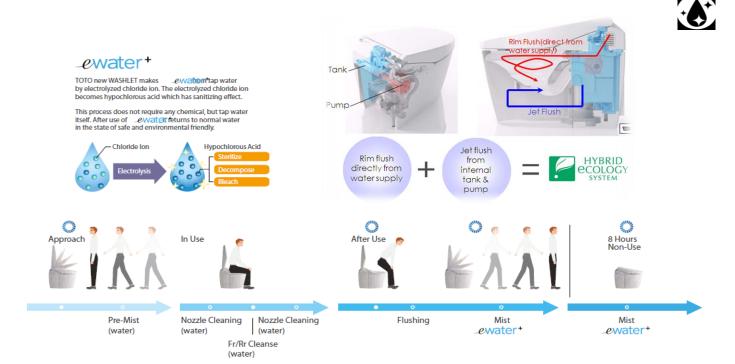

## \_ewater+

TOTO new WASHLET makes \_\_ewalter tap water by electrolyzed chloride ion. The electrolyzed chloride ion becomes hypochlorous acid which has sanitizing effect.

This process does not require any chemical, but tap water itself. After use of *ewater* feturns to normal water in the state of safe and environmental friendly.

The new WASHLET installs TOTO's latest technology to sterilize toilet bowl. This new feature speads eWater+ to prevent bacteria. Coming with the other TOTO clean technology e.g. rimless design and CeFIONtect, the cleaning function is maximised.