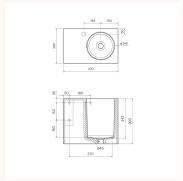

Product type Bathroom Furniture

 Brand
 PARISI

 Collection
 Rotondo

 Range
 Design

**Designers** PARISI Design Team

**WxDxH** 470mm x 300mm x 390mm

Colour / Finish
Semi Gloss White

 Material
 Solid Surface Material

 Tap Hole Options
 No Tap Hole I 1 Tap Hole

Capacity 13 Litres

**Overflow** Integrated Overflow

Waste Outlet 32mm Universal Plug & Waste (TA3240 or TA4032) or 32mm Constant Flow

Waste (TA3253) to be ordered separately.