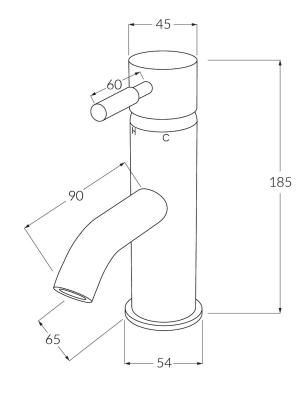

## **Product features**

- Designed and manufactured in Australia
- 316 marine grade stainless steel
- 35mm ceramic disc cartridge
- Retro fitable
- Minimal, refined design to complement any contemporary space
- Matching tapware, showers and accessories