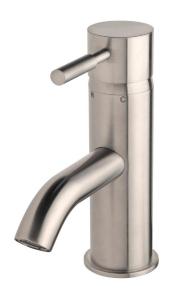

# Basin mixer 316 stainless steel

## **Product features**

- Designed and manufactured in Australia
- 316 marine grade stainless steel
- 35mm ceramic disc cartridge
- Retro fitable
- Minimal, refined design to complement any contemporary space
- Matching tapware, showers and accessories