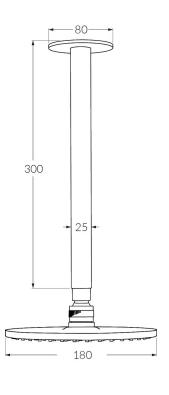

# Voda

# Vertical shower arm 300mm with 180 head







#### Product code

VVSH3-180

#### **Product features**

- Designed and manufactured in Australia
- All brass construction
- Swivel ball joint
- Retro fitable
- Available in a range of high quality, durable finishes inc. LUXPVD®
- Minimal, refined design to complement any contemporary space
- Matching tapware, showers and accessories

### Warranty

15 Year overall warranty. Refer to Warranty sheet for specific information.

#### Pressure rating

300 - 500kPa

# Temperature rating

1-65°C

## WELS rating

3 star - 8.5lt/min





While we aim to ensure the specifications shown are correct at time of printing, Sussex Taps reserves the right to make modifications without prior notice. Always use the physical product for accurate measurements. Dimensions are subject to change without notice.