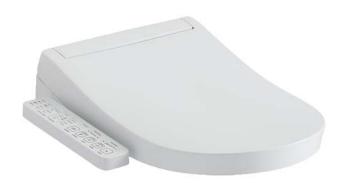

#### WASHLET S2

### eatures

- EWATER+ spreads out and keeps the nozzle clean by preventing bacteria with sanitizing effect
- PREMIST water is sprayed inside the toilet bowl to make it difficult for dirt to adhere
- Maximized comfort function with pulsating
- Fully equipped with comfortable rear, front and oscillating cleansing functions
- Adjustable WARM AIR DRYING
- **HEATED SEAT** with temperature control
- Auto powerful DEODORIZER activates after every usage

## Parts description

TCF33320GAU WASHLET D-Shape

White #NW1