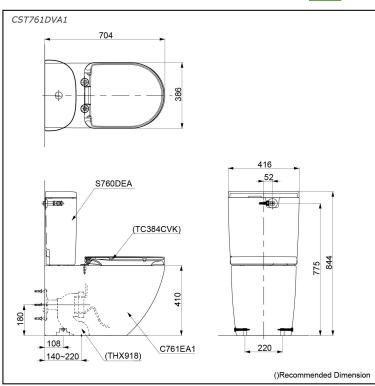

# **S**pecifications

Flush system: TORNADO FLUSH

Water Use: 4.5L / 3L

Rough-in: S-Trap / P-Trap (Selectable)

Bowl Shape: D-Shape

Water Pressure: 0.05MPa~0.75MPa Size: 416W x 704D x 844H mm

## Parts description

Seat & Cover is **not included.** Stop Valve & Flexible Hose is **not included.** 

- C761EA1 D-Shape Close Coupled Bowl
- S760DEA Tank & Lid

#### **Optional Parts**

- TC384CVK Soft Close Seat & Cover (Urea Resin)
- THX918 Socket (Only for S-Trap)

White