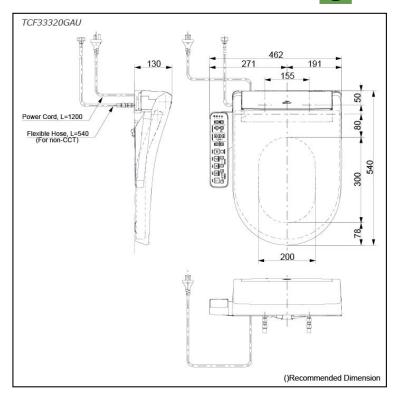

## Specifications 5

Bowl Shape: D-Shape

Water Pressure: 0.07Mpa~0.75Mpa 220~240V , 50/60Hz, 828~839W Power Rating:

Length of Power 1.2 m Cord:

Material:

Size: 462W x 540D x 130H mm

## Parts description

TCF33320GAU WASHLET D-Shape

White #NW1