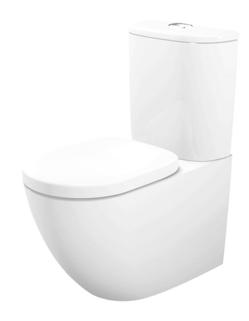

### BASIC+ CLOSE COUPLED TOILET

### **B**eatures

- Stylish design for Basic+ Suite
- Dual Flush System
- TORNADO FLUSH for powerful flushing effect with less amount of water
- WATER SAVING
- CEFIONTECT technology: super smooth, ion barrier glaze for a clean toilet bowl
- RIMLESS DESIGN bowl ensures easy cleaning and ultimate hygiene

# **S**pecifications

Flush system: TORNADO FLUSH

Water Use: 4.5L / 3L

Rough-in: S-Trap / P-Trap (Selectable)

Bowl Shape: D-Shape

Water Pressure: 0.05MPa~0.75MPa Size: 416W x 704D x 844H mm