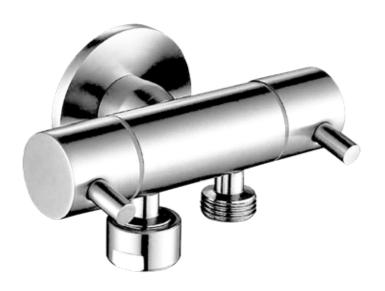

## **DUAL CONTROL** MINI CISTERN COCK

**PRODUCT CODE: T115DB** 

Linkware are building on the success of the Trigger Spry for Bidet applications, and have released a Dual Control Cistern Cock.

Featuring two outlets and separate controls, these are perfect for applications requiring two outlets with the ability to isolate one source. Made from the finest materials, these are quality products and finishes to suit many tastes.

## **FEATURES:**

- / High quality Chrome Finish
- / Also available in Brushed Stainless Steel, Matte Black & PDV Gold Finishes
- / Perfect for Bidet Spray Applications
- / Quality brass construction
- / 1/4 Turn Ceramic Disc
- / Back plate included
- / Popular Pin Lever Handle