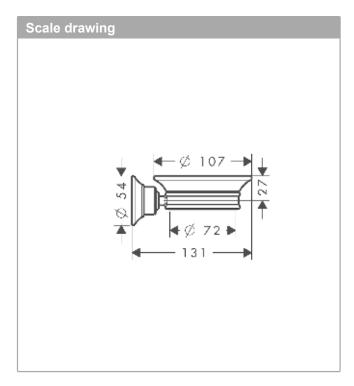

**AXOR Montreux** 

Soap dish

Surfaces: Chrome Article Number: 42033000

## **AXOR**

AXOR Montreux Soap dish

Surfaces: Chrome Article Number: 42033000

## AXOR Montreux Soap dish

Surfaces: **Chrome** Article Number: **42033000** 

| Spare part list Year of production: >05/06 |                 |          |   |   |
|--------------------------------------------|-----------------|----------|---|---|
|                                            |                 |          |   |   |
| 1                                          | mounting set    | 40915000 | 0 | 1 |
| 2                                          | plastic ring    | 98726000 | 0 | 1 |
| 3                                          | support element | 96341000 | 0 | 1 |
| 4                                          | pin             | 97546000 | 0 | 1 |
| 5                                          | soap dish       | 42093000 | 0 | 1 |