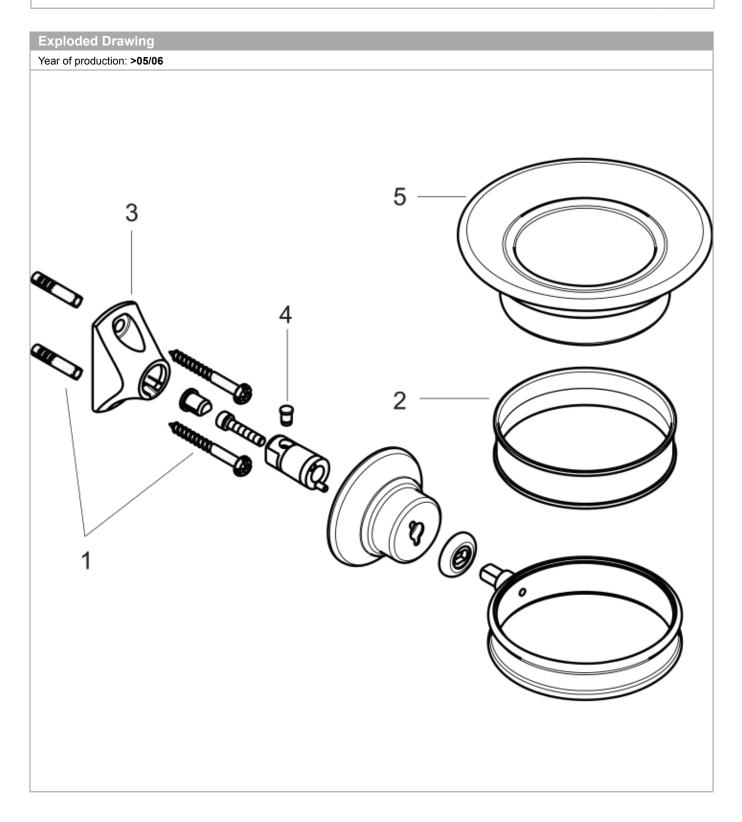

## AXOR Montreux Soap dish

Surfaces: **Chrome** Article Number: **42033000** 

| Spare part list Year of production: >05/06 |                 |          |   |   |
|--------------------------------------------|-----------------|----------|---|---|
|                                            |                 |          |   |   |
| 1                                          | mounting set    | 40915000 | 0 | 1 |
| 2                                          | plastic ring    | 98726000 | 0 | 1 |
| 3                                          | support element | 96341000 | 0 | 1 |
| 4                                          | pin             | 97546000 | 0 | 1 |
| 5                                          | soap dish       | 42093000 | 0 | 1 |