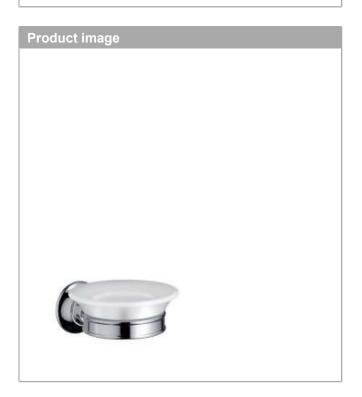

**AXOR Montreux** 

Soap dish

Surfaces: Chrome Article Number: 42033000

## **AXOR**

AXOR Montreux Soap dish

Surfaces: Chrome Article Number: 42033000

## AXOR Montreux Soap dish

Surfaces: **Chrome** Article Number: **42033000** 

| Spare part list Year of production: >05/06 |                 |          |   |   |
|--------------------------------------------|-----------------|----------|---|---|
|                                            |                 |          |   |   |
| 1                                          | mounting set    | 40915000 | 0 | 1 |
| 2                                          | plastic ring    | 98726000 | 0 | 1 |
| 3                                          | support element | 96341000 | 0 | 1 |
| 4                                          | pin             | 97546000 | 0 | 1 |
| 5                                          | soap dish       | 42093000 | 0 | 1 |