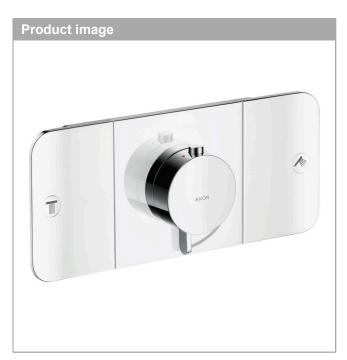

### Thermostatic module for concealed installation for 2 functions

Finish: Chrome Article Number: 45712003

## Thermostatic module for concealed installation for 2 functions

Finish: Chrome Article Number: 45712003