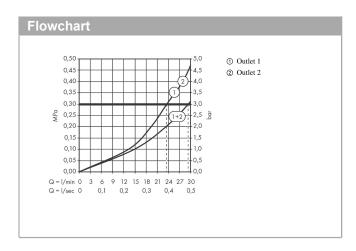

### product features

- · 2 functions and 1 additional outlet
- · simultaneous use of several outlets
- · comfortable turning on / off of outlets with large Select-paddle
- thermostat cartridge, Start/stop valve to operate the functions, ceramic valves 90°
- · flow rate per outlet: 24 l/min
- · flow rate by simultaneous use of all outlets: 30 l/min
- maximum flow rate at 3 bar: 30 l/min
  min. operating pressure: 1 bar
  max. operating pressure: 10 bar
- · Safety stop at 40 °C
- · temperature limitation adjustable
- the thermostat offers the possibility for thermal disinfection
- · non-return valve
- · connection type: basic set
- thermostat is delivered with buttons hand shower and Rain large