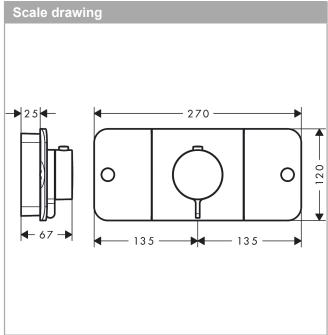

### Thermostatic module for concealed installation for 2 functions

Finish: Chrome Article Number: 45712003

## Thermostatic module for concealed installation for 2 functions

Finish: Chrome Article Number: 45712003