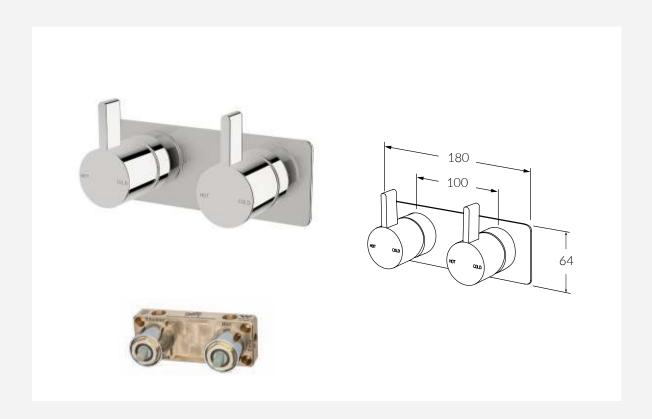

## SUSSEX

Calibre

INFORMATION SHEET

Calibre Dual Mixer System

Product code: CDMS

## FEATURING THE SUSSEX MASTERFIT

A new innovative all-in-one plumbing unit that simplifies the installation process of mixer and outlet combinations.

- Made in Australia from high quality solid brass
- Precision engineered to Australian Standards
- Significant savings in Cost, Labour and Time
- Easy to install
- Mixers, outlets and backplates fit perfectly every time
- Standards  $\frac{1}{2}$ " BSP connections for plumbing fittings
- Simultaneous use of two outlets  $% \left( 1\right) =\left( 1\right) \left( 1\right$
- Mixer cartridges fully serviceable after installation
- Generous tolerance for wall cover thicknesses
- Simultaneous use of two outlets
- Mixer cartridges fully serviceable after installation
- Generous tolerance for wall cover thicknesses