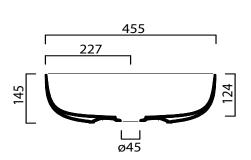

| Specifications  | 6 |                                                                                                                               |
|-----------------|---|-------------------------------------------------------------------------------------------------------------------------------|
| Colour / Finish | _ | White / Gloss, White / Matt, Black / Gloss,<br>Black / Matt, Nuvola / Matt, Tempesta / Matt,<br>Laguna / Matt, Basento / Matt |
| Material        | — | Ceramic                                                                                                                       |
| Tap Holes       | — | NTH                                                                                                                           |
| Waste Outlet    | — | 32mm Clic Clac Plug & Waste with matching                                                                                     |
|                 |   | Ceramic Top to be ordered separately                                                                                          |
|                 |   | (VA2FV/C.XX)                                                                                                                  |
| WxDxH           | — | 505 x 455 x 145mm                                                                                                             |
| Bench Depth     | — | Minimum 525mm recommended                                                                                                     |
| Warranty        | _ | 10 years                                                                                                                      |
|                 |   |                                                                                                                               |
|                 |   | PARISI                                                                                                                        |