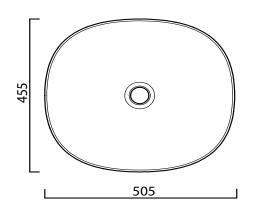

| Specifications  | 6 |                                                                                                                               |
|-----------------|---|-------------------------------------------------------------------------------------------------------------------------------|
| Colour / Finish | _ | White / Gloss, White / Matt, Black / Gloss,<br>Black / Matt, Nuvola / Matt, Tempesta / Matt,<br>Laguna / Matt, Basento / Matt |
| Material        | — | Ceramic                                                                                                                       |
| Tap Holes       | — | NTH                                                                                                                           |
| Waste Outlet    | — | 32mm Clic Clac Plug & Waste with matching                                                                                     |
|                 |   | Ceramic Top to be ordered separately                                                                                          |
|                 |   | (VA2FV/C.XX)                                                                                                                  |
| WxDxH           | — | 505 x 455 x 145mm                                                                                                             |
| Bench Depth     | — | Minimum 525mm recommended                                                                                                     |
| Warranty        | _ | 10 years                                                                                                                      |
|                 |   |                                                                                                                               |
|                 |   | PARISI                                                                                                                        |