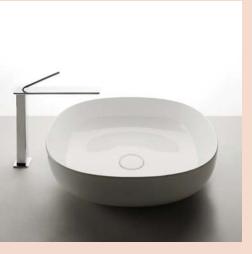

Pod is a countertop washbasin characterised by organic forms inspired by nature.

Installation Note: It is recommended that the basin be installed using a flexible sealant, epoxy type glues must not be used. To do so may void product warranty.