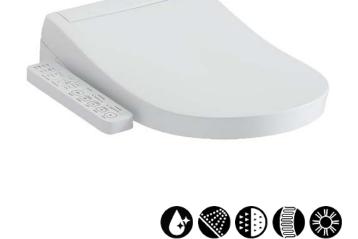

## **S**pecifications

|   | Bowl Shape:           | D-Shape                         |
|---|-----------------------|---------------------------------|
|   | Water Pressure:       | 0.07Mpa~0.75Mpa                 |
|   | Power Rating:         | 220~240V , 50/60Hz,<br>828~839W |
|   | Length of Power Cord: | 1.2 m                           |
|   | Material:             | Plastic                         |
|   | Size:                 | 462W x 540D x 130H mm           |
| - |                       |                                 |

### **P**arts description

White #NW1

Certifications