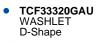

#### WASHLET

WASHLET S2

# TCF33320GAU

## **B**eatures

- EWATER+ spreads out and keeps the nozzle clean by preventing bacteria with sanitizing effect
- PREMIST water is sprayed inside the toilet bowl to make it difficult for dirt to adhere
- Maximized comfort function with pulsating cleansing
- Fully equipped with comfortable rear, front and oscillating cleansing functions
- Adjustable WARM AIR DRYING
- HEATED SEAT with temperature control
- Auto powerful DEODORIZER activates after every usage

## **S**pecifications

|   | Bowl Shape:           | D-Shape                         |
|---|-----------------------|---------------------------------|
|   | Water Pressure:       | 0.07Mpa~0.75Mpa                 |
|   | Power Rating:         | 220~240V , 50/60Hz,<br>828~839W |
|   | Length of Power Cord: | 1.2 m                           |
|   | Material:             | Plastic                         |
|   | Size:                 | 462W x 540D x 130H mm           |
| - |                       |                                 |