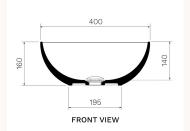

## App 40 Bench Basin

FLAP40, FLAP40.01, FLAP40.02, FLAP40.06, FLAP40.07, FLAP40.08, FLAP40.09, FLAP40.10, FLAP40.11, FLAP40.16, FLAP40.17, FLAP40.22

The App 40 Bench Basin offers a simplistic yet stylish design available in a range of colours. App also provides a sense of luxury as well as effortless functionality.