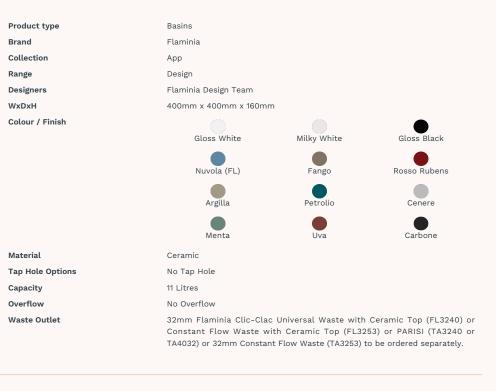

## App 40 Bench Basin

FLAP40, FLAP40.01, FLAP40.02, FLAP40.06, FLAP40.07, FLAP40.08, FLAP40.09, FLAP40.10, FLAP40.11, FLAP40.16, FLAP40.17, FLAP40.22

The App 40 Bench Basin offers a simplistic yet stylish design available in a range of colours. App also provides a sense of luxury as well as effortless functionality.

| Origin                     | Made In Italy                                                                                                                                  |
|----------------------------|------------------------------------------------------------------------------------------------------------------------------------------------|
| Warranty                   | 10 Year Warranty                                                                                                                               |
| Availability               | Gloss White I Milky White Stocked Item I Colours Pre-order 16 Weeks                                                                            |
| Fixing Types               | Bench                                                                                                                                          |
| Installation Instructions: | It is recommended that the basin be installed using a flexible sealant. Epoxy type glues must not be used. To do so may void product warranty. |
|                            |                                                                                                                                                |