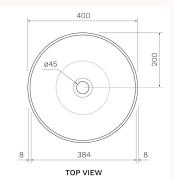

## App 40 Bench Basin

FLAP40, FLAP40.01, FLAP40.02, FLAP40.06, FLAP40.07, FLAP40.08, FLAP40.09, FLAP40.10, FLAP40.11, FLAP40.16, FLAP40.17, FLAP40.22

The App 40 Bench Basin offers a simplistic yet stylish design available in a range of colours. App also provides a sense of luxury as well as effortless functionality.