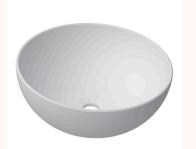

## App 40 Bench Basin

FLAP40, FLAP40.01, FLAP40.02, FLAP40.06, FLAP40.07, FLAP40.08, FLAP40.09, FLAP40.10, FLAP40.11, FLAP40.16, FLAP40.17, FLAP40.22

The App 40 Bench Basin offers a simplistic yet stylish design available in a range of colours. App also provides a sense of luxury as well as effortless functionality.